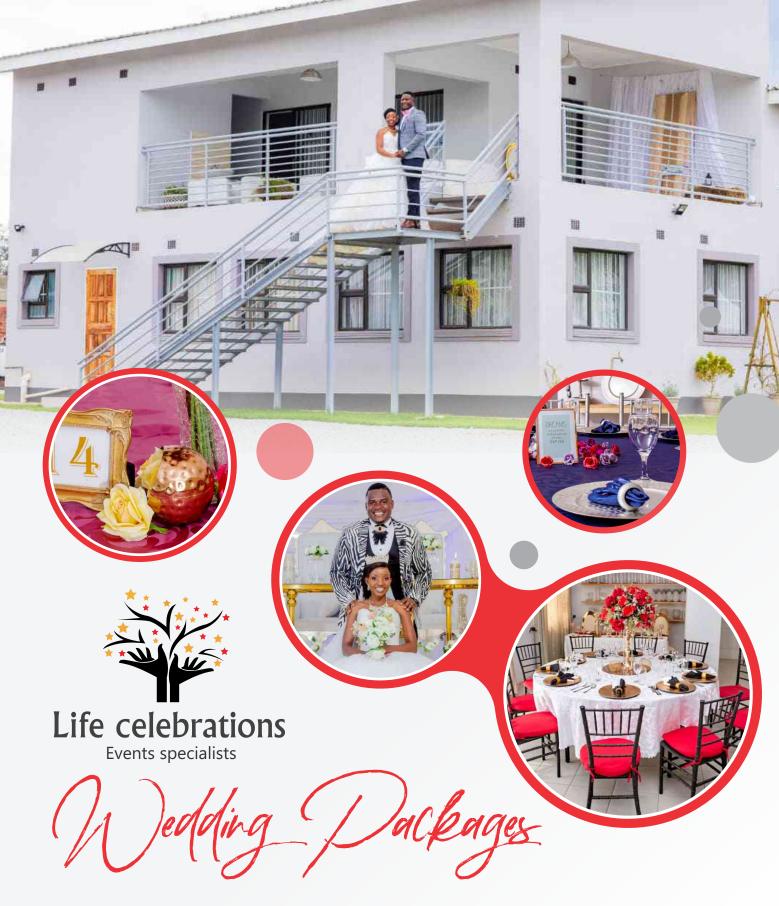

851 Goodhope Road, Goodhope, Harare, Zimbabwe 0719 409 814 / 0719 409 815 / 0719 409 816 events@lifecelebrations.co.zw inquiries@lifecelebrations.co.zw

f LifeCelebrationsZw

| ITEMS                                                                                                                                                                                                                                                                            | QUANTITY   |
|----------------------------------------------------------------------------------------------------------------------------------------------------------------------------------------------------------------------------------------------------------------------------------|------------|
| 100 seater peg and pole tent 7x12m tent                                                                                                                                                                                                                                          | 1          |
| Chivari chairs (Option of silver, white, black & pheonix)                                                                                                                                                                                                                        | 100        |
| Rectangular table (Cake; DJ;) x2 ;High table                                                                                                                                                                                                                                     | 8          |
| Standard 10 seater table decor<br>1. plain table cloth , 10 serviettes, 1 vases with<br>artificial flowers, 10 under plates, 10 napkin rings, 10<br>wine glasses, 10 water glasses, 1 glass table centre,<br>1 centre piece (silver or gold), Table numbers and or<br>menu frame | 7          |
| Catering (Labour, preparation & serving)                                                                                                                                                                                                                                         | 50         |
| Wedding venue: Venue is in Good hope                                                                                                                                                                                                                                             | 1          |
| PA system                                                                                                                                                                                                                                                                        | 1          |
| White carpet                                                                                                                                                                                                                                                                     | 1          |
| Gold and cream wedding chairs (Ceremony)                                                                                                                                                                                                                                         | 4          |
| Fresh flowers (Charged separately)                                                                                                                                                                                                                                               | _          |
| Service fee charge - per attendee                                                                                                                                                                                                                                                | 50         |
| <b>Crockery set per table</b><br>Fork, knife, dessert spoon, dinner plate dessert bowl                                                                                                                                                                                           | 7          |
| Food serving tables                                                                                                                                                                                                                                                              | 5          |
| <b>High table setting</b><br>Glass table; 2 His and Hers chairs; Stage high table decor                                                                                                                                                                                          | 10         |
| Hand sanitiser; 1 per table                                                                                                                                                                                                                                                      | 9          |
| 10 seater Round table: Sits 7 people                                                                                                                                                                                                                                             | 7          |
| Podium                                                                                                                                                                                                                                                                           | 1          |
| <b>Ceremony decor &amp; Draping</b><br>Lanterns, pillars, cushions, white fur mat                                                                                                                                                                                                | 1          |
| Food tent                                                                                                                                                                                                                                                                        | 1          |
| Waiters                                                                                                                                                                                                                                                                          | 2          |
|                                                                                                                                                                                                                                                                                  | \$1,650.00 |